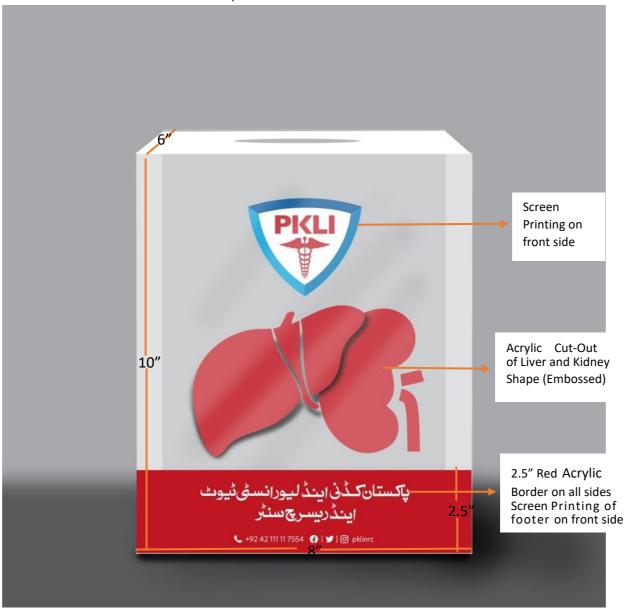

For following demand in our institute, please share quotation with best possible rates on or before 12.00pm 12.04.2021.

| S.No | Item Description                                                               | Specification                                                                                                                                                                                                                                                        | Unit | Qty |
|------|--------------------------------------------------------------------------------|----------------------------------------------------------------------------------------------------------------------------------------------------------------------------------------------------------------------------------------------------------------------|------|-----|
| 1    | Small Size front<br>Screen-printing<br>Acrylic Donation Box<br>with lock & key | Acrylic (8mm Transparent Sheet) donation box (H10"x W8"xL6") with screen printing of footer on 5mm red acrylic sheet border and logo on front side. Acrylic Cut-Out (5MM) of Liver and kidney inside on back Wall. 2" Coin hole on Top side and lock on bottom side. | No   | 40  |

Acrylic (8mm Transparent Sheet) Donation Box (H10" x W8" x L6") with screen printing of footer on 5mm red acrylic sheet border and logo on front side. Acrylic Cut- Out (5mm) of Liver and Kidney inside on back wall. 2" Coin Hole on tope side and Lock on bottom side.