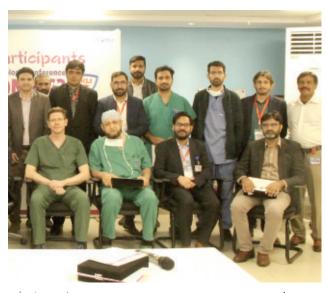

یی کے ایل آئی اینڈ آرسی کے یورولوجی ڈیپارٹمنٹ نے یورولوجی اوراینڈ رولوجی میں لیپر وسکو یک سرجیکل سکار کے شعبے میں ایک دوروز ہ ورکشاپ کا انعقاد کیا۔ بید23 اور24 نومبر2022 کو پاکستان ایسوی ایش اور پورولوجیکل سر جننز (PAUS) کے اشتراک سے منعقد ہوا جہاں پروفیسر عطاء الرحمان؛ صدر PAUS، یروفیسر فیصل سعود ڈار؛ چیئر مین اور ڈین P K L اور ڈاکٹر ندیم بن نصرت نے بالتر تیب تعار فی کلمات پیش کر کے ورکشاپ کا افتتاح کیا۔ یورولو جی فیکلٹی نے این ایچ ایس فاؤنڈیشنٹرسٹ، ڈ ڈلی، یو کے سے ڈاکٹریال ا بیٹہ رسن اور گائیز اینڈ سینٹ تھامس ،این ایچ ایس فاؤنڈیشنٹرسٹ ،لندن سے پروفیسر محرشمیم خان کوبھی مدعو